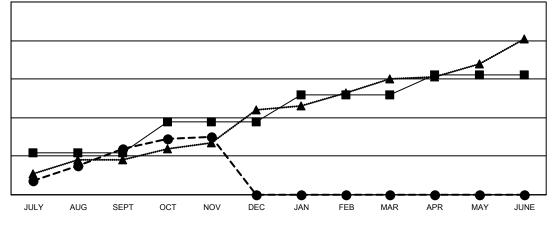

## GAT MONTHLY MEMBERSHIP PROGRESS REPORT

Multiple District 3233

Results as of: 11/30/2021

LOCATION: INDIA

| Clubs                 |               |           |               | Members               |                           |                         |                                                    |
|-----------------------|---------------|-----------|---------------|-----------------------|---------------------------|-------------------------|----------------------------------------------------|
| RESULTS FOR 2021-2022 |               |           |               | RESULTS FOR 2021-2022 |                           |                         |                                                    |
| QUARTER               | NEW CLUB GOAL | NEW CLUBS | DROPPED CLUBS | QUARTER               | MEMBER GROWTH NET<br>GOAL | MEMBER GROWTH<br>ACTUAL | DROPPED<br>MEMBERS ACTUAL<br>(including transfers) |
| JULY/AUG/SEPT         | 22            | 24        | 44            | JULY/AUG/SE           | PT 495                    | 1,208                   | 952                                                |
| OCT/NOV/DEC           | 16            | 6         | 11            | OCT/NOV/DEC           | 395                       | 572                     | 343                                                |
| JAN/FEB/MAR           | 14            | 0         | 0             | JAN/FEB/MAR           | 280                       | 0                       | 0                                                  |
| APR/MAY/JUNE          | 10            | 0         | 0             | APR/MAY/JUN           | IE 180                    | 0                       | 0                                                  |

## GOALS AND ACTUAL NEW CLUBS CUMULATIVE

- - CURRENT YEAR GOALS FOR NEW CLUBS
- - CURRENT YEAR ACTUAL NEW CLUBS
- ▲ LAST YEAR ACTUAL NEW CLUBS

GOALS AND ACTUAL MEMBERS CUMULATIVE

| DROPPED CLUBS: 55 |       | 218 CLUBS OF 859 ADDED 1 OR | GENDER DISTRIBUTION               |                 |  |
|-------------------|-------|-----------------------------|-----------------------------------|-----------------|--|
|                   |       | MORE NEW MEMBERS            | MALE                              | 13,434 (66.76%) |  |
|                   |       |                             | FEMALE                            | 6,678 (33.18%)  |  |
| DROPPED MEMBERS   |       |                             | NON BINARY                        | 0 (0.00%)       |  |
| DECEASED          | 21    |                             | PREFER NOT TO ANSWER              | 12 (0.06%)      |  |
| CLUB CANCELLED    | 605   |                             | TOTAL FAMILY UNIT MEMBERS         | 8,246           |  |
| OTHER             | 669   | CLICK HERE FOR CUMULATIVE   | TOTAL FAMILY UNIT MEMIDERS        | 0,240           |  |
| TOTAL             | 1,295 | MEMBERSHIP DATA             | FAMILY MEMBERS PAYING HAL<br>DUES | F 4,704         |  |