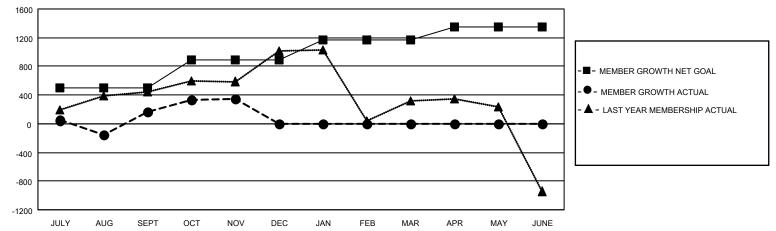

## GAT MONTHLY MEMBERSHIP PROGRESS REPORT

Multiple District 3233

Results as of: 11/30/2021

LOCATION: INDIA

| Clubs                 |               |           |               | Members               |                           |                         |                                                    |
|-----------------------|---------------|-----------|---------------|-----------------------|---------------------------|-------------------------|----------------------------------------------------|
| RESULTS FOR 2021-2022 |               |           |               | RESULTS FOR 2021-2022 |                           |                         |                                                    |
| QUARTER               | NEW CLUB GOAL | NEW CLUBS | DROPPED CLUBS | QUARTER               | MEMBER GROWTH NET<br>GOAL | MEMBER GROWTH<br>ACTUAL | DROPPED<br>MEMBERS ACTUAL<br>(including transfers) |
| JULY/AUG/SEPT         | 22            | 24        | 44            | JULY/AUG/SE           | PT 495                    | 1,208                   | 952                                                |
| OCT/NOV/DEC           | 16            | 6         | 11            | OCT/NOV/DEC           | 395                       | 572                     | 343                                                |
| JAN/FEB/MAR           | 14            | 0         | 0             | JAN/FEB/MAR           | 280                       | 0                       | 0                                                  |
| APR/MAY/JUNE          | 10            | 0         | 0             | APR/MAY/JUN           | IE 180                    | 0                       | 0                                                  |

## GOALS AND ACTUAL NEW CLUBS CUMULATIVE

- - CURRENT YEAR GOALS FOR NEW CLUBS
- - CURRENT YEAR ACTUAL NEW CLUBS
- ▲ LAST YEAR ACTUAL NEW CLUBS

GOALS AND ACTUAL MEMBERS CUMULATIVE

| DROPPED CLUBS: 55 |       | 218 CLUBS OF 859 ADDED 1 OR | GENDER DISTRIBUTION               |                 |  |
|-------------------|-------|-----------------------------|-----------------------------------|-----------------|--|
|                   |       | MORE NEW MEMBERS            | MALE                              | 13,434 (66.76%) |  |
|                   |       |                             | FEMALE                            | 6,678 (33.18%)  |  |
| DROPPED MEMBERS   |       |                             | NON BINARY                        | 0 (0.00%)       |  |
| DECEASED          | 21    |                             | PREFER NOT TO ANSWER              | 12 (0.06%)      |  |
| CLUB CANCELLED    | 605   |                             | TOTAL FAMILY UNIT MEMBERS         | 8,246           |  |
| OTHER             | 669   | CLICK HERE FOR CUMULATIVE   | TOTAL FAMILY UNIT MEMIDERS        | 0,240           |  |
| TOTAL             | 1,295 | MEMBERSHIP DATA             | FAMILY MEMBERS PAYING HAL<br>DUES | F 4,704         |  |